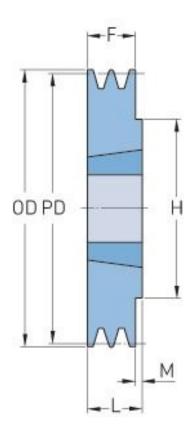

## PHP 1SPB100TB

| Pitch diameter<br>(mm) | 100  |
|------------------------|------|
| Outside diameter (mm)  | 107  |
| Pulley type            | 1    |
| Bushing no.            | 1610 |
| Min. bore (mm)         | 14   |
| Max. bore (mm)         | 42   |
| F (mm)                 | 25   |
| G (mm)                 | -    |
| K (mm)                 | -    |
| L (mm)                 | 25   |
| M (mm)                 | -    |
| H (mm)                 | -    |
| Weight (kg)            | 0.8  |