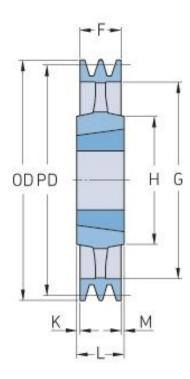

## PHP 1SPA355TB

| Pitch diameter<br>(mm) | 355   |
|------------------------|-------|
| Outside diameter (mm)  | 360.5 |
| Pulley type            | 4     |
| Bushing no.            | 2012  |
| Min. bore (mm)         | 14    |
| Max. bore (mm)         | 50    |
| F (mm)                 | 20    |
| G (mm)                 | 320   |
| K (mm)                 | -     |
| L (mm)                 | 32    |
| M (mm)                 | 12    |
| H (mm)                 | 112   |
| Weight (kg)            | 7.6   |