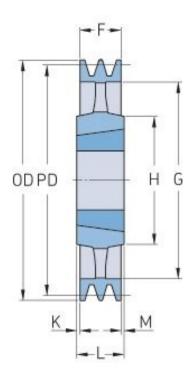

## PHP 1SPA212TB

| Pitch diameter<br>(mm) | 212   |
|------------------------|-------|
| Outside diameter (mm)  | 217.5 |
| Pulley type            | 4     |
| Bushing no.            | 2012  |
| Min. bore (mm)         | 14    |
| Max. bore (mm)         | 50    |
| F (mm)                 | 20    |
| G (mm)                 | 177   |
| K (mm)                 | -     |
| L (mm)                 | 32    |
| M (mm)                 | 12    |
| H (mm)                 | 110   |
| Weight (kg)            | 3.5   |