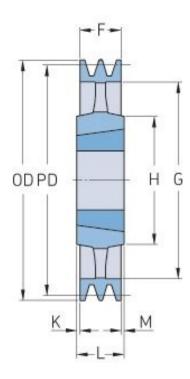

## PHP 1SPA180TB

| Pitch diameter<br>(mm) | 180   |
|------------------------|-------|
| Outside diameter (mm)  | 185.5 |
| Pulley type            | 4     |
| Bushing no.            | 1610  |
| Min. bore (mm)         | 14    |
| Max. bore (mm)         | 42    |
| F (mm)                 | 20    |
| G (mm)                 | 145   |
| K (mm)                 | -     |
| L (mm)                 | 25    |
| M (mm)                 | 5     |
| H (mm)                 | 92    |
| Weight (kg)            | 2.3   |