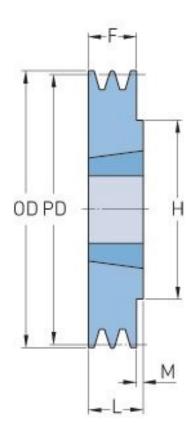

## PHP 1SPA170TB

| Pitch diameter<br>(mm) | 170   |
|------------------------|-------|
| Outside diameter (mm)  | 175.5 |
| Pulley type            | 1     |
| Bushing no.            | 1610  |
| Min. bore (mm)         | 14    |
| Max. bore (mm)         | 42    |
| F (mm)                 | 20    |
| G (mm)                 | -     |
| K (mm)                 | -     |
| L (mm)                 | 25    |
| M (mm)                 | 5     |
| H (mm)                 | 80    |
| Weight (kg)            | 1.1   |