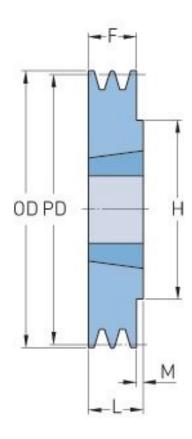

## PHP 1SPA160TB

| Pitch diameter<br>(mm) | 160   |
|------------------------|-------|
| Outside diameter (mm)  | 165.5 |
| Pulley type            | 1     |
| Bushing no.            | 1610  |
| Min. bore (mm)         | 14    |
| Max. bore (mm)         | 42    |
| F (mm)                 | 20    |
| G (mm)                 | -     |
| K (mm)                 | -     |
| L (mm)                 | 25    |
| M (mm)                 | 5     |
| H (mm)                 | 80    |
| Weight (kg)            | 2.4   |