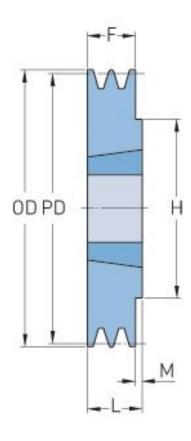

## PHP 1SPA132TB

| Pitch diameter<br>(mm) | 132   |
|------------------------|-------|
| Outside diameter (mm)  | 137.5 |
| Pulley type            | 1     |
| Bushing no.            | 1610  |
| Min. bore (mm)         | 14    |
| Max. bore (mm)         | 42    |
| F (mm)                 | 20    |
| G (mm)                 | -     |
| K (mm)                 | -     |
| L (mm)                 | 25    |
| M (mm)                 | 5     |
| H (mm)                 | 80    |
| Weight (kg)            | 1.6   |