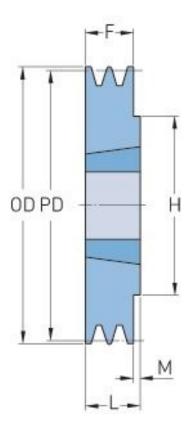

## PHP 1SPA95TB

| Pitch diameter<br>(mm)   | 95    |
|--------------------------|-------|
| Outside diameter<br>(mm) | 100.5 |
| Pulley type              | 1     |
| Bushing no.              | 1210  |
| Min. bore (mm)           | 11    |
| Max. bore (mm)           | 32    |
| F (mm)                   | 20    |
| G (mm)                   | -     |
| K (mm)                   | -     |
| L (mm)                   | 25    |
| M (mm)                   | 5     |
| H (mm)                   | 75    |
| Weight (kg)              | 0.9   |
|                          |       |