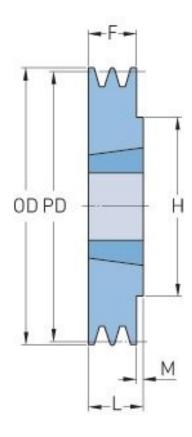

## PHP 1SPA75TB

| Pitch diameter<br>(mm) | 75   |
|------------------------|------|
| Outside diameter (mm)  | 80.5 |
| Pulley type            | 1    |
| Bushing no.            | 1108 |
| Min. bore (mm)         | 9    |
| Max. bore (mm)         | 28   |
| F (mm)                 | 22   |
| G (mm)                 | -    |
| K (mm)                 | -    |
| L (mm)                 | 22   |
| M (mm)                 | 2    |
| H (mm)                 | 62   |
| Weight (kg)            | 0.4  |