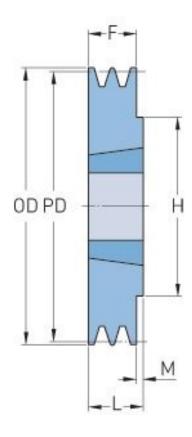

## PHP 1SPA67TB

| Pitch diameter<br>(mm) | 67   |
|------------------------|------|
| Outside diameter (mm)  | 72.5 |
| Pulley type            | 1    |
| Bushing no.            | 1108 |
| Min. bore (mm)         | 9    |
| Max. bore (mm)         | 28   |
| F (mm)                 | 20   |
| G (mm)                 | -    |
| K (mm)                 | -    |
| L (mm)                 | 22   |
| M (mm)                 | 2    |
| H (mm)                 | 62   |
| Weight (kg)            | 0.5  |