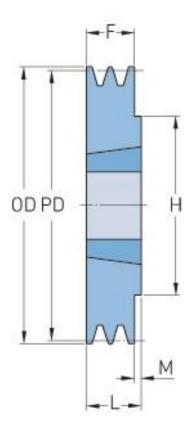

## PHP 1SPA63TB

| Pitch diameter<br>(mm)   | 63   |
|--------------------------|------|
| Outside diameter<br>(mm) | 68.5 |
| Pulley type              | 1    |
| Bushing no.              | 1008 |
| Min. bore (mm)           | 9    |
| Max. bore (mm)           | 25   |
| F (mm)                   | 20   |
| G (mm)                   | -    |
| K (mm)                   | -    |
| L (mm)                   | 22   |
| M (mm)                   | 2    |
| H (mm)                   | 62   |
| Weight (kg)              | 0.8  |
|                          |      |