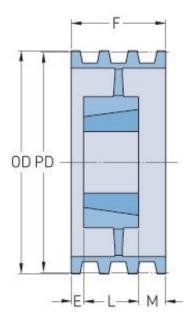

## PHP 8-5V2800TB

| Pitch diameter<br>(mm)   | 708.66   |
|--------------------------|----------|
| Pitch diameter (in)      | 27.9     |
| Outside diameter (mm)    | 711.2    |
| Outside diameter<br>(in) | 28       |
| Pulley type              | A-3      |
| Bushing no.              | 4545     |
| Min. bore (mm)           | 57.15    |
| Min. bore (in)           | 2.25     |
| Max. bore (mm)           | 125.41   |
| Max. bore (in)           | 4.94     |
| F (in)                   | 5(13/16) |
| E (in)                   | (1/4)    |
| L (in)                   | 4(1/2)   |
| M (in)                   | 1(1/16)  |
| Weight (lbs)             | 176      |