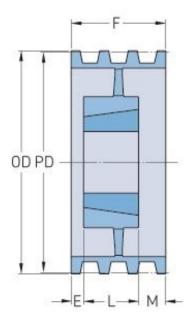

## PHP 8-5V2120TB

| Pitch diameter<br>(mm)   | 535.94   |
|--------------------------|----------|
| Pitch diameter (in)      | 21.1     |
| Outside diameter<br>(mm) | 538.48   |
| Outside diameter (in)    | 21.2     |
| Pulley type              | A-3      |
| Bushing no.              | 4040     |
| Min. bore (mm)           | 44.45    |
| Min. bore (in)           | 1.75     |
| Max. bore (mm)           | 112.71   |
| Max. bore (in)           | 4.44     |
| F (in)                   | 5(13/16) |
| E (in)                   | (1/4)    |
| L (in)                   | 4        |
| M (in)                   | 1(9/16)  |
| Weight (lbs)             | 122      |