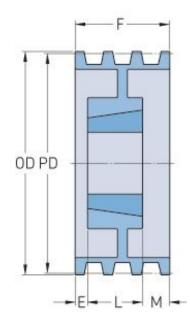

## PHP 8-5V1320TB

| Pitch diameter<br>(mm)   | 332.74   |
|--------------------------|----------|
| Pitch diameter (in)      | 13.1     |
| Outside diameter<br>(mm) | 335.28   |
| Outside diameter<br>(in) | 13.2     |
| Pulley type              | A-2      |
| Bushing no.              | 4040     |
| Min. bore (mm)           | 44.45    |
| Min. bore (in)           | 1.75     |
| Max. bore (mm)           | 112.71   |
| Max. bore (in)           | 4.44     |
| F (in)                   | 5(13/16) |
| E (in)                   | (1/4)    |
| L (in)                   | 4        |
| M (in)                   | 1 (9/16) |
| Weight (lbs)             | 82       |