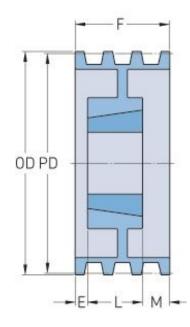

## PHP 8-5V1250TB

| Pitch diameter<br>(mm)   | 314.96   |
|--------------------------|----------|
| Pitch diameter (in)      | 12.4     |
| Outside diameter<br>(mm) | 317.5    |
| Outside diameter<br>(in) | 12.5     |
| Pulley type              | A-2      |
| Bushing no.              | 4040     |
| Min. bore (mm)           | 44.45    |
| Min. bore (in)           | 1.75     |
| Max. bore (mm)           | 112.71   |
| Max. bore (in)           | 4.44     |
| F (in)                   | 5(13/16) |
| E (in)                   | (1/4)    |
| L (in)                   | 4        |
| M (in)                   | 1 (9/16) |
| Weight (lbs)             | 82       |