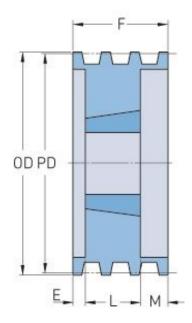

## PHP 8-5V900TB

| Pitch diameter<br>(mm)   | 226.06   |
|--------------------------|----------|
| Pitch diameter (in)      | 8.9      |
| Outside diameter (mm)    | 228.6    |
| Outside diameter<br>(in) | 9        |
| Pulley type              | A-1      |
| Bushing no.              | 3535{1}  |
| Min. bore (mm)           | 50.8     |
| Min. bore (in)           | 2        |
| Max. bore (mm)           | 100.01   |
| Max. bore (in)           | 3.94     |
| F (in)                   | 5(13/16) |
| E (in)                   | 1        |
| L (in)                   | 3(1/2)   |
| M (in)                   | 1(5/16)  |
| Weight (lbs)             | 44       |