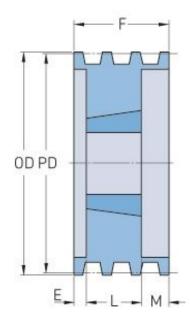

## PHP 8-5V850TB

| Pitch diameter<br>(mm)   | 213.36   |
|--------------------------|----------|
| Pitch diameter (in)      | 8.4      |
| Outside diameter<br>(mm) | 215.9    |
| Outside diameter<br>(in) | 8.5      |
| Pulley type              | A-1      |
| Bushing no.              | 3030     |
| Min. bore (mm)           | 31.75    |
| Min. bore (in)           | 1.25     |
| Max. bore (mm)           | 76.2     |
| Max. bore (in)           | 3        |
| F (in)                   | 5(13/16) |
| E (in)                   | 1        |
| L (in)                   | 3        |
| M (in)                   | 1(13/16) |
| Weight (lbs)             | 38       |
|                          |          |