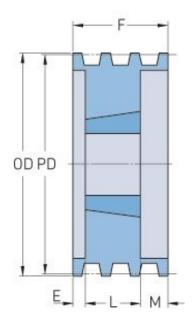

## PHP 8-5V800TB

| Pitch diameter<br>(mm)   | 200.66   |
|--------------------------|----------|
| Pitch diameter (in)      | 7.9      |
| Outside diameter<br>(mm) | 203.2    |
| Outside diameter<br>(in) | 8        |
| Pulley type              | A-1      |
| Bushing no.              | 3030     |
| Min. bore (mm)           | 31.75    |
| Min. bore (in)           | 1.25     |
| Max. bore (mm)           | 76.2     |
| Max. bore (in)           | 3        |
| F (in)                   | 5(13/16) |
| E (in)                   | 1        |
| L (in)                   | 3        |
| M (in)                   | 1(13/16) |
| Weight (lbs)             | 33       |