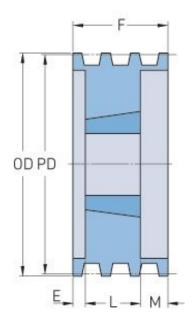

## PHP 8-5V750TB

| Pitch diameter<br>(mm)   | 187.96   |
|--------------------------|----------|
| Pitch diameter (in)      | 7.4      |
| Outside diameter<br>(mm) | 190.5    |
| Outside diameter<br>(in) | 7.5      |
| Pulley type              | A-1      |
| Bushing no.              | 3030     |
| Min. bore (mm)           | 31.75    |
| Min. bore (in)           | 1.25     |
| Max. bore (mm)           | 76.2     |
| Max. bore (in)           | 3        |
| F (in)                   | 5(13/16) |
| E (in)                   | 1        |
| L (in)                   | 3        |
| M (in)                   | 1(13/16) |
| Weight (lbs)             | 28       |