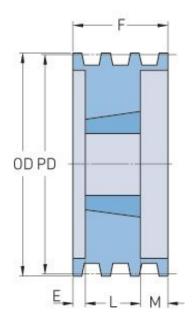

## PHP 8-5V710TB

| Pitch diameter<br>(mm)   | 177.8    |
|--------------------------|----------|
| Pitch diameter (in)      | 7        |
| Outside diameter (mm)    | 180.34   |
| Outside diameter<br>(in) | 7.1      |
| Pulley type              | A-1      |
| Bushing no.              | 3030     |
| Min. bore (mm)           | 31.75    |
| Min. bore (in)           | 1.25     |
| Max. bore (mm)           | 76.2     |
| Max. bore (in)           | 3        |
| F (in)                   | 5(13/16) |
| E (in)                   | 1        |
| L (in)                   | 3        |
| M (in)                   | 1(13/16) |
| Weight (lbs)             | 24       |