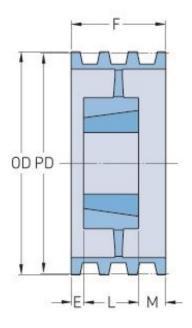

## PHP 8-3V1900TB

| Pitch diameter<br>(mm)   | 481.33   |
|--------------------------|----------|
| Pitch diameter (in)      | 18.95    |
| Outside diameter (mm)    | 482.6    |
| Outside diameter<br>(in) | 19       |
| Pulley type              | A-3      |
| Bushing no.              | 3535{1}  |
| Min. bore (mm)           | 50.8     |
| Min. bore (in)           | 2        |
| Max. bore (mm)           | 100.01   |
| Max. bore (in)           | 3.94     |
| F (in)                   | 3(17/32) |
| E (in)                   | -        |
| L (in)                   | 3(1/2)   |
| M (in)                   | (1/32)   |
| Weight (lbs)             | 67       |