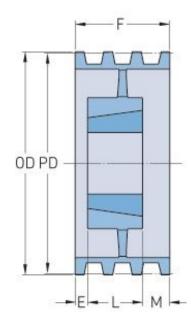

## PHP 6-8V5300TB

| Pitch diameter<br>(mm)   | 1341.12 |
|--------------------------|---------|
| Pitch diameter (in)      | 52.8    |
| Outside diameter<br>(mm) | 1346.2  |
| Outside diameter<br>(in) | 53      |
| Pulley type              | A-3     |
| Bushing no.              | 5050    |
| Min. bore (mm)           | 69.85   |
| Min. bore (in)           | 2.75    |
| Max. bore (mm)           | 127     |
| Max. bore (in)           | 5       |
| F (in)                   | 6(1/8)  |
| E (in)                   | (1/2)   |
| L (in)                   | 5       |
| M (in)                   | 1(5/8)  |
| Weight (lbs)             | 595     |