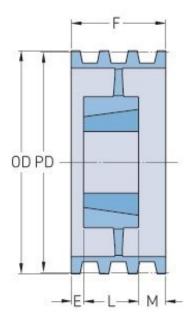

## PHP 6-8V4000TB

| Pitch diameter<br>(mm) | 1010.92 |
|------------------------|---------|
| Pitch diameter (in)    | 39.8    |
| Outside diameter (mm)  | 1016    |
| Outside diameter (in)  | 40      |
| Pulley type            | A-3     |
| Bushing no.            | 5050    |
| Min. bore (mm)         | 69.85   |
| Min. bore (in)         | 2.75    |
| Max. bore (mm)         | 127     |
| Max. bore (in)         | 5       |
| F (in)                 | 6(1/8)  |
| E (in)                 | (1/2)   |
| L (in)                 | 5       |
| M (in)                 | 1(5/8)  |
| Weight (lbs)           | 375     |