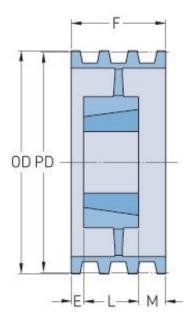

## PHP 6-8V3550TB

| Pitch diameter<br>(mm)   | 896.62 |
|--------------------------|--------|
| Pitch diameter (in)      | 35.3   |
| Outside diameter (mm)    | 901.7  |
| Outside diameter<br>(in) | 35.5   |
| Pulley type              | A-3    |
| Bushing no.              | 5050   |
| Min. bore (mm)           | 69.85  |
| Min. bore (in)           | 2.75   |
| Max. bore (mm)           | 127    |
| Max. bore (in)           | 5      |
| F (in)                   | 6(1/8) |
| E (in)                   | (1/2)  |
| L (in)                   | 5      |
| M (in)                   | 1(5/8) |
| Weight (lbs)             | 336    |