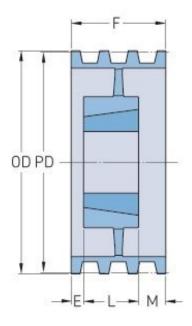

## PHP 6-8V2480TB

| Pitch diameter (mm)   | 624.84 |
|-----------------------|--------|
| Pitch diameter (in)   | 24.6   |
| Outside diameter (mm) | 629.92 |
| Outside diameter (in) | 24.8   |
| Pulley type           | A-3    |
| Bushing no.           | 4545   |
| Min. bore (mm)        | 57.15  |
| Min. bore (in)        | 2.25   |
| Max. bore (mm)        | 125.41 |
| Max. bore (in)        | 4.94   |
| F (in)                | 6(1/8) |
| E (in)                | (1/2)  |
| L (in)                | 4(1/2) |
| M (in)                | 2(1/8) |
| Weight (lbs)          | 238    |