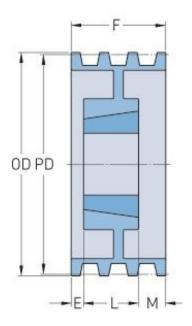

## PHP 6-8V2000TB

| Pitch diameter (mm)   | 502.92 |
|-----------------------|--------|
| Pitch diameter (in)   | 19.8   |
| Outside diameter (mm) | 508    |
| Outside diameter (in) | 20     |
| Pulley type           | A-2    |
| Bushing no.           | 5050   |
| Min. bore (mm)        | 69.85  |
| Min. bore (in)        | 2.75   |
| Max. bore (mm)        | 127    |
| Max. bore (in)        | 5      |
| F (in)                | 7(1/8) |
| E (in)                | (1/2)  |
| L (in)                | 5      |
| M (in)                | 1(5/8) |
| Weight (lbs)          | 246    |