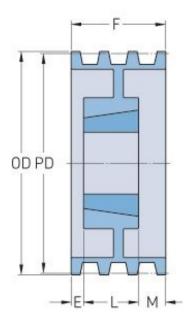

## PHP 6-8V1600TB

| Pitch diameter<br>(mm)   | 401.32 |
|--------------------------|--------|
| Pitch diameter (in)      | 15.8   |
| Outside diameter (mm)    | 406.4  |
| Outside diameter<br>(in) | 16     |
| Pulley type              | A-2    |
| Bushing no.              | 4545   |
| Min. bore (mm)           | 57.15  |
| Min. bore (in)           | 2.25   |
| Max. bore (mm)           | 125.41 |
| Max. bore (in)           | 4.94   |
| F (in)                   | 7(1/8) |
| E (in)                   | (1/2)  |
| L (in)                   | 4(1/2) |
| M (in)                   | 2(1/8) |
| Weight (lbs)             | 145    |