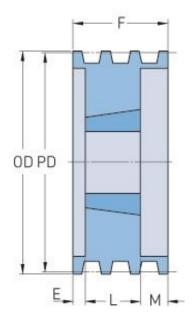

## PHP 6-8V1500TB

| Pitch diameter<br>(mm)   | 375.92 |
|--------------------------|--------|
| Pitch diameter (in)      | 14.8   |
| Outside diameter (mm)    | 381    |
| Outside diameter<br>(in) | 15     |
| Pulley type              | A-1    |
| Bushing no.              | 4545   |
| Min. bore (mm)           | 57.15  |
| Min. bore (in)           | 2.25   |
| Max. bore (mm)           | 125.41 |
| Max. bore (in)           | 4.94   |
| F (in)                   | 7(1/8) |
| E (in)                   | (1/2)  |
| L (in)                   | 4(1/2) |
| M (in)                   | 2(1/8) |
| Weight (lbs)             | 170    |