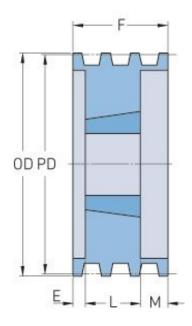

## PHP 6-8V1400TB

| Pitch diameter<br>(mm)   | 350.52 |
|--------------------------|--------|
| Pitch diameter (in)      | 13.8   |
| Outside diameter<br>(mm) | 355.6  |
| Outside diameter<br>(in) | 14     |
| Pulley type              | A-1    |
| Bushing no.              | 4545   |
| Min. bore (mm)           | 57.15  |
| Min. bore (in)           | 2.25   |
| Max. bore (mm)           | 125.41 |
| Max. bore (in)           | 4.94   |
| F (in)                   | 7(1/8) |
| E (in)                   | (1/2)  |
| L (in)                   | 4(1/2) |
| M (in)                   | 2(1/8) |
| Weight (lbs)             | 145    |