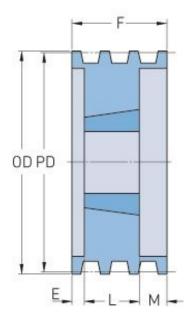

## PHP 6-8V1250TB

| Diâmetro primitivo<br>(mm) | 312.42 |
|----------------------------|--------|
| Pitch diameter (in)        | 12.3   |
| Diâmetro externo<br>(mm)   | 317.5  |
| Outside diameter (in)      | 12.5   |
| Tipo de polie              | A-1    |
| Número do<br>casquilho     | 4040   |
| Furo mínimo (mm)           | 44.45  |
| Furo mínimo (in)           | 1.75   |
| Furo máximo (mm)           | 112.7  |
| Furo mínimo (in)           | 4.44   |
| F (in)                     | 7(1/8) |
| E (in)                     | (1/2)  |
| L (in)                     | 4(1/2) |
| M (in)                     | 2(1/8) |
| Peso (lbs)                 | 105    |