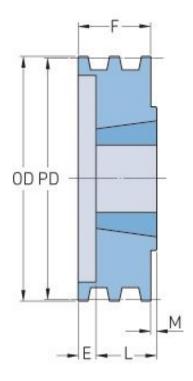

## PHP 6-3V500TB

| Outside diameter (mm) | 127       |
|-----------------------|-----------|
| Outside diameter (in) | 5         |
| Pulley type           | B-1       |
| Bushing no.           | 2517      |
| Min. bore (mm)        | 19.05     |
| Min. bore (in)        | 0.75      |
| Max. bore (mm)        | 63.5      |
| Max. bore (in)        | 2.5       |
| F (in)                | 2 (23/32) |
| E (in)                | (31/32)   |
| K (in)                | 125.73    |
| L (in)                | 1(3/4)    |
| M (in)                | -         |
| Weight (lbs)          | 5.4       |