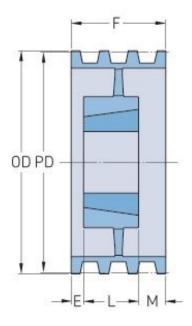

## PHP 5-8V4450TB

| Pitch diameter<br>(mm)   | 1125.22 |
|--------------------------|---------|
| Pitch diameter (in)      | 44.3    |
| Outside diameter (mm)    | 1130.3  |
| Outside diameter<br>(in) | 44.5    |
| Pulley type              | A-3     |
| Bushing no.              | 5050    |
| Min. bore (mm)           | 69.85   |
| Min. bore (in)           | 2.75    |
| Max. bore (mm)           | 127     |
| Max. bore (in)           | 5       |
| F (in)                   | 6       |
| L (in)                   | 5       |
| M (in)                   | 1       |
| Weight (lbs)             | 411     |