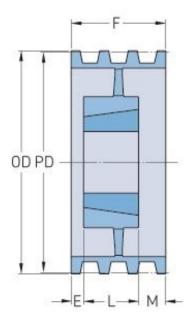

## PHP 5-8V2480TB

| Pitch diameter<br>(mm)   | 624.84 |
|--------------------------|--------|
| Pitch diameter (in)      | 24.6   |
| Outside diameter (mm)    | 629.92 |
| Outside diameter<br>(in) | 24.8   |
| Pulley type              | A-3    |
| Bushing no.              | 4545   |
| Min. bore (mm)           | 57.15  |
| Min. bore (in)           | 2.25   |
| Max. bore (mm)           | 125.41 |
| Max. bore (in)           | 4.94   |
| F (in)                   | 6      |
| L (in)                   | 4(1/2) |
| M (in)                   | 1(1/2) |
| Weight (lbs)             | 235    |