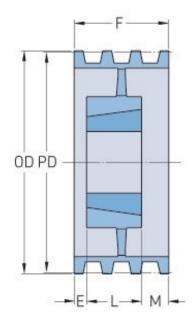

## PHP 5-8V2120TB

| Pitch diameter<br>(mm)   | 533.4  |
|--------------------------|--------|
| Pitch diameter (in)      | 21     |
| Outside diameter (mm)    | 538.48 |
| Outside diameter<br>(in) | 21.2   |
| Pulley type              | A-3    |
| Bushing no.              | 4545   |
| Min. bore (mm)           | 57.15  |
| Min. bore (in)           | 2.25   |
| Max. bore (mm)           | 125.41 |
| Max. bore (in)           | 4.94   |
| F (in)                   | 6      |
| L (in)                   | 4(1/2) |
| M (in)                   | 1(1/2) |
| Weight (lbs)             | 161    |