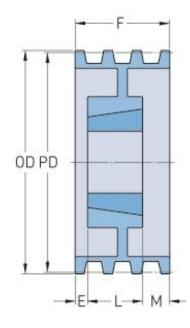

## PHP 5-8V2000TB

| Pitch diameter<br>(mm)   | 502.92 |
|--------------------------|--------|
| Pitch diameter (in)      | 19.8   |
| Outside diameter<br>(mm) | 508    |
| Outside diameter<br>(in) | 20     |
| Pulley type              | A-2    |
| Bushing no.              | 4545   |
| Min. bore (mm)           | 57.15  |
| Min. bore (in)           | 2.25   |
| Max. bore (mm)           | 125.41 |
| Max. bore (in)           | 4.94   |
| F (in)                   | 6      |
| L (in)                   | 4(1/2) |
| M (in)                   | 1(1/2) |
| Weight (lbs)             | 186    |