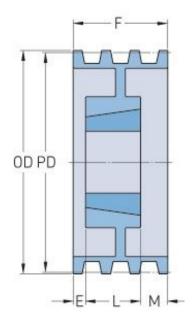

## PHP 5-8V1800TB

| Pitch diameter<br>(mm)   | 452.12 |
|--------------------------|--------|
| Pitch diameter (in)      | 17.8   |
| Outside diameter<br>(mm) | 457.2  |
| Outside diameter (in)    | 18     |
| Pulley type              | A-2    |
| Bushing no.              | 4545   |
| Min. bore (mm)           | 69.85  |
| Min. bore (in)           | 2.75   |
| Max. bore (mm)           | 125.41 |
| Max. bore (in)           | 4.94   |
| F (in)                   | 6      |
| L (in)                   | 4(1/2) |
| M (in)                   | 1(1/2) |
| Weight (lbs)             | 156    |