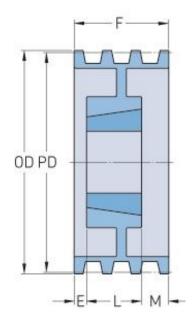

## PHP 5-8V1700TB

| Pitch diameter<br>(mm)   | 426.72 |
|--------------------------|--------|
| Pitch diameter (in)      | 16.8   |
| Outside diameter (mm)    | 431.8  |
| Outside diameter<br>(in) | 17     |
| Pulley type              | A-2    |
| Bushing no.              | 4545   |
| Min. bore (mm)           | 69.85  |
| Min. bore (in)           | 2.75   |
| Max. bore (mm)           | 125.41 |
| Max. bore (in)           | 4.94   |
| F (in)                   | 6      |
| L (in)                   | 4(1/2) |
| M (in)                   | 1(1/2) |
| Weight (lbs)             | 146    |