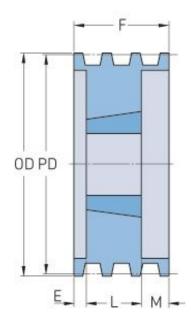

## PHP 5-8V1600TB

| Pitch diameter<br>(mm)   | 401.32 |
|--------------------------|--------|
| Pitch diameter (in)      | 15.8   |
| Outside diameter<br>(mm) | 406.4  |
| Outside diameter<br>(in) | 16     |
| Pulley type              | A-1    |
| Bushing no.              | 4040   |
| Min. bore (mm)           | 69.85  |
| Min. bore (in)           | 2.75   |
| Max. bore (mm)           | 125.41 |
| Max. bore (in)           | 4.94   |
| F (in)                   | 6      |
| L (in)                   | 4      |
| M (in)                   | 1(1/2) |
| Weight (lbs)             | 141    |