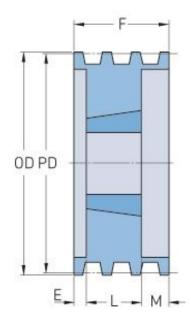

## PHP 5-8V1320TB

| Pitch diameter<br>(mm)   | 330.2  |
|--------------------------|--------|
| Pitch diameter (in)      | 13     |
| Outside diameter<br>(mm) | 335.28 |
| Outside diameter<br>(in) | 13.2   |
| Pulley type              | A-1    |
| Bushing no.              | 4040   |
| Min. bore (mm)           | 69.85  |
| Min. bore (in)           | 2.75   |
| Max. bore (mm)           | 125.41 |
| Max. bore (in)           | 4.94   |
| F (in)                   | 6      |
| L (in)                   | 4(1/2) |
| M (in)                   | 1(1/2) |
| Weight (lbs)             | 116    |