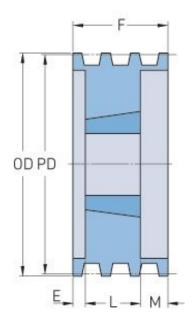

## PHP 5-8V1250TB

| Pitch diameter<br>(mm)   | 312.42 |
|--------------------------|--------|
| Pitch diameter (in)      | 12.3   |
| Outside diameter<br>(mm) | 317.5  |
| Outside diameter<br>(in) | 12.5   |
| Pulley type              | A-1    |
| Bushing no.              | 4040   |
| Min. bore (mm)           | 69.85  |
| Min. bore (in)           | 2.75   |
| Max. bore (mm)           | 125.41 |
| Max. bore (in)           | 4.94   |
| F (in)                   | 6      |
| L (in)                   | 4(1/2) |
| M (in)                   | 1(1/2) |
| Weight (lbs)             | 96     |