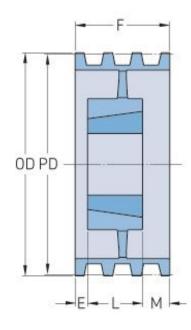

## PHP 5-5V1600TB

| Pitch diameter<br>(mm)   | 405.13  |
|--------------------------|---------|
| Pitch diameter (in)      | 15.95   |
| Outside diameter<br>(mm) | 406.4   |
| Outside diameter<br>(in) | 16      |
| Pulley type              | A-3     |
| Bushing no.              | 3535{1} |
| Min. bore (mm)           | 50.8    |
| Min. bore (in)           | 2       |
| Max. bore (mm)           | 100.01  |
| Max. bore (in)           | 3.94    |
| F (in)                   | 3(3/4)  |
| E (in)                   | -       |
| L (in)                   | 3(1/2)  |
| M (in)                   | (1/4)   |
| Weight (lbs)             | 58      |