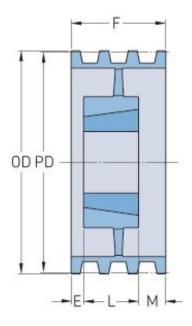

## PHP 5-5V1500TB

| Pitch diameter (mm)      | 379.73  |
|--------------------------|---------|
| Pitch diameter (in)      | 14.95   |
| Outside diameter<br>(mm) | 381     |
| Outside diameter (in)    | 15      |
| Pulley type              | A-3     |
| Bushing no.              | 3535{1} |
| Min. bore (mm)           | 50.8    |
| Min. bore (in)           | 2       |
| Max. bore (mm)           | 100.01  |
| Max. bore (in)           | 3.94    |
| F (in)                   | 3(3/4)  |
| E (in)                   | -       |
| L (in)                   | 3(1/2)  |
| M (in)                   | (1/4)   |
| Weight (lbs)             | 56      |