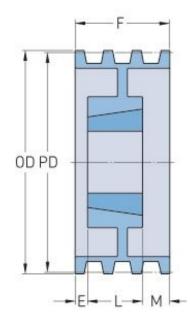

## PHP 5-5V1320TB

| Pitch diameter<br>(mm)   | 334.01  |
|--------------------------|---------|
| Pitch diameter (in)      | 13.15   |
| Outside diameter<br>(mm) | 335.28  |
| Outside diameter<br>(in) | 13.2    |
| Pulley type              | A-2     |
| Bushing no.              | 3535{1} |
| Min. bore (mm)           | 50.8    |
| Min. bore (in)           | 2       |
| Max. bore (mm)           | 100.01  |
| Max. bore (in)           | 3.94    |
| F (in)                   | 3(3/4)  |
| E (in)                   | -       |
| L (in)                   | 3(1/2)  |
| M (in)                   | (1/4)   |
| Weight (lbs)             | 57      |