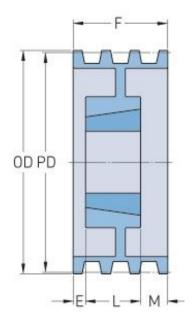

## PHP 5-5V1250TB

| Pitch diameter<br>(mm)   | 316.23  |
|--------------------------|---------|
| Pitch diameter (in)      | 12.45   |
| Outside diameter<br>(mm) | 317.5   |
| Outside diameter (in)    | 12.5    |
| Pulley type              | A-2     |
| Bushing no.              | 3535{1} |
| Min. bore (mm)           | 50.8    |
| Min. bore (in)           | 2       |
| Max. bore (mm)           | 100.01  |
| Max. bore (in)           | 3.94    |
| F (in)                   | 3(3/4)  |
| E (in)                   | -       |
| L (in)                   | 3(1/2)  |
| M (in)                   | (1/4)   |
| Weight (lbs)             | 54      |