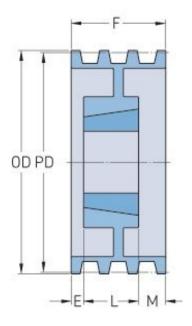

## PHP 5-5V1090TB

| Pitch diameter (mm)      | 275.59 |
|--------------------------|--------|
| Pitch diameter (in)      | 10.85  |
| Outside diameter (mm)    | 276.86 |
| Outside diameter<br>(in) | 10.9   |
| Pulley type              | A-2    |
| Bushing no.              | 3020   |
| Min. bore (mm)           | 57.15  |
| Min. bore (in)           | 2.25   |
| Max. bore (mm)           | 76.2   |
| Max. bore (in)           | 3      |
| F (in)                   | 3(3/4) |
| E (in)                   | (1/2)  |
| L (in)                   | 2      |
| M (in)                   | 1(1/4) |
| Weight (lbs)             | 34     |