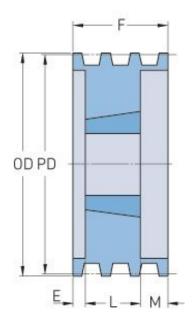

## PHP 5-5V975TB

| Pitch diameter<br>(mm)   | 246.38 |
|--------------------------|--------|
| Pitch diameter (in)      | 9.7    |
| Outside diameter<br>(mm) | 247.65 |
| Outside diameter (in)    | 9.75   |
| Pulley type              | A-1    |
| Bushing no.              | 3020   |
| Min. bore (mm)           | 57.15  |
| Min. bore (in)           | 2.25   |
| Max. bore (mm)           | 76.2   |
| Max. bore (in)           | 3      |
| F (in)                   | 3(3/4) |
| E (in)                   | (1/2)  |
| L (in)                   | 2      |
| M (in)                   | 1(1/4) |
| Weight (lbs)             | 34     |