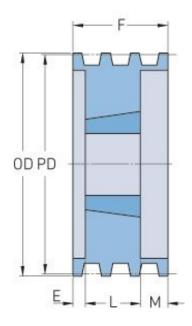

## PHP 5-5V900TB

| Pitch diameter<br>(mm)   | 227.33 |
|--------------------------|--------|
| Pitch diameter (in)      | 8.95   |
| Outside diameter (mm)    | 228.6  |
| Outside diameter<br>(in) | 9      |
| Pulley type              | A-1    |
| Bushing no.              | 3020   |
| Min. bore (mm)           | 57.15  |
| Min. bore (in)           | 2.25   |
| Max. bore (mm)           | 76.2   |
| Max. bore (in)           | 3      |
| F (in)                   | 3(3/4) |
| E (in)                   | (1/2)  |
| L (in)                   | 2      |
| M (in)                   | 1(1/4) |
| Weight (lbs)             | 29     |