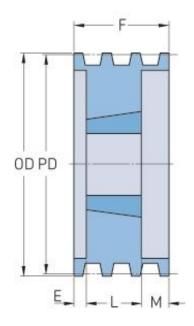

## PHP 5-5V850TB

| Pitch diameter<br>(mm)   | 214.63 |
|--------------------------|--------|
| Pitch diameter (in)      | 8.45   |
| Outside diameter<br>(mm) | 215.9  |
| Outside diameter (in)    | 8.5    |
| Pulley type              | A-1    |
| Bushing no.              | 3020   |
| Min. bore (mm)           | 57.15  |
| Min. bore (in)           | 2.25   |
| Max. bore (mm)           | 76.2   |
| Max. bore (in)           | 3      |
| F (in)                   | 3(3/4) |
| E (in)                   | (1/2)  |
| L (in)                   | 2      |
| M (in)                   | 1(1/4) |
| Weight (lbs)             | 26     |