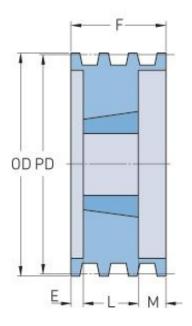

## PHP 5-5V710TB

| Pitch diameter<br>(mm)   | 179.07 |
|--------------------------|--------|
| Pitch diameter (in)      | 7.05   |
| Outside diameter<br>(mm) | 180.34 |
| Outside diameter<br>(in) | 7.1    |
| Pulley type              | A-1    |
| Bushing no.              | 3020   |
| Min. bore (mm)           | 57.15  |
| Min. bore (in)           | 2.25   |
| Max. bore (mm)           | 76.2   |
| Max. bore (in)           | 3      |
| F (in)                   | 3(3/4) |
| E (in)                   | (1/2)  |
| L (in)                   | 2      |
| M (in)                   | 1(1/4) |
| Weight (lbs)             | 16     |