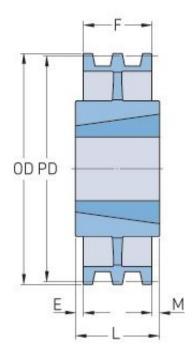

## PHP 5-3V1400TB

| Pitch diameter (mm)      | 354.33   |
|--------------------------|----------|
| Pitch diameter (in)      | 13.95    |
| Outside diameter<br>(mm) | 355.6    |
| Outside diameter (in)    | 14       |
| Pulley type              | C-3      |
| Bushing no.              | 2517{1}  |
| Min. bore (mm)           | 19.05    |
| Min. bore (in)           | 0.75     |
| Max. bore (mm)           | 63.5     |
| Max. bore (in)           | 2.5      |
| F (in)                   | 2(15/16) |
| E (in)                   | -        |
| L (in)                   | 1(3/4)   |
| M (in)                   | (9/16)   |
| Weight (lbs)             | 34       |